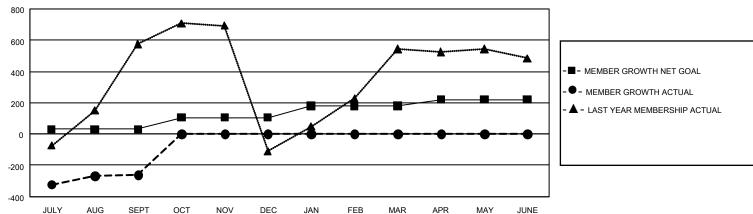

## GOALS AND ACTUAL MEMBERS CUMULATIVE

| DROPPED CLUBS: 2 |     | 107 CLUBS OF 487 ADDED 1 OR MORE NEW MEMBERS | GENDER DISTRIBUTION             |                |       |
|------------------|-----|----------------------------------------------|---------------------------------|----------------|-------|
|                  |     | NEW MEMBERO                                  | MALE                            | 8,280 (52.32%) |       |
|                  |     |                                              | FEMALE                          | 7,545 (47.68%) |       |
| DROPPED MEMBERS  |     |                                              |                                 |                |       |
| DECEASED         | 34  | CLICK HERE FOR CUMULATIVE                    | TOTAL FAMILY UNIT MEMBERS       |                | 5,831 |
| CLUB CANCELLED 0 |     | MEMBERSHIP DATA                              |                                 |                | 0.504 |
| OTHER            | 724 | _                                            | FAMILY MEMBERS PAYING HALF DUES |                | 3,591 |
| TOTAL            | 758 |                                              |                                 |                |       |