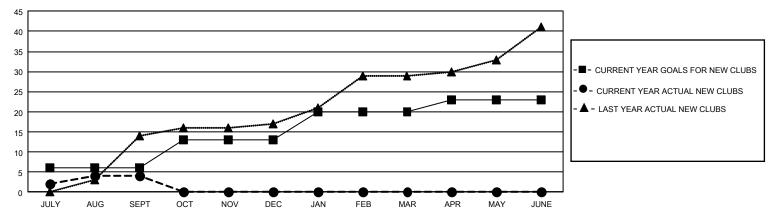

| 4           | 2             | JULY/AUG/SEPT         | 30                     | 527                     | 758                                                |  |
| OCT/NOV/DEC   | 21            | 0           | 0             | OCT/NOV/DEC           | 75                     | 0                       | 0                                                  |  |
| JAN/FEB/MAR   | 21            | 0           | 0             | JAN/FEB/MAR           | 75                     | 0                       | 0                                                  |  |
| APR/MAY/JUNE  | 9             | 0           | 0             | APR/MAY/JUNE          | 40                     | 0                       | 0                                                  |  |

## GOALS AND ACTUAL NEW CLUBS CUMULATIVE



## GOALS AND ACTUAL MEMBERS CUMULATIVE



| DROPPED CLUBS: 2 |     | 107 CLUBS OF 487 ADDED 1 OR MORE NEW MEMBERS | GENDER DISTRIBUTION             |                |       |
|------------------|-----|----------------------------------------------|---------------------------------|----------------|-------|
|                  |     | NEW MEMBERO                                  | MALE                            | 8,280 (52.32%) |       |
|                  |     |                                              | FEMALE                          | 7,545 (47.68%) |       |
| DROPPED MEMBERS  |     |                                              |                                 |                |       |
| DECEASED         | 34  | CLICK HERE FOR CUMULATIVE                    | TOTAL FAMILY UNIT